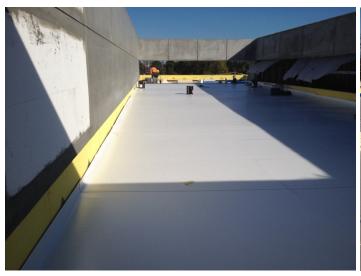

Date:02/03/16
Roofing membrane applied over courtyard area between mechanical well and adult high roof.

Date: 02/03/16

JP Witherow continuing with roof installation over teen area.

Date:02/04/16
Progress of roofing installation above teen area. Installed Densdeck adhered to second layer of isolation.