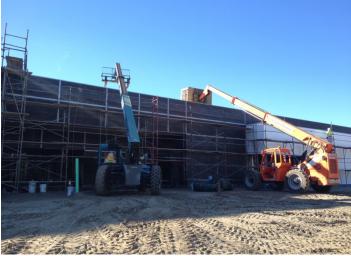

Date:02/04/16
Rutherford continuing with foam board installation at the entrance to the Library at the South end of the building.