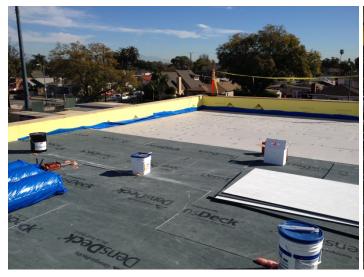

Date:02/03/16
Roofing membrane applied over courtyard area between mechanical well and adult high roof.

Date: 02/03/16

JP Witherow continuing with roof installation over teen area.

Date:02/04/16
Progress of roofing installation above teen area. Installed Densdeck adhered to second layer of isolation.