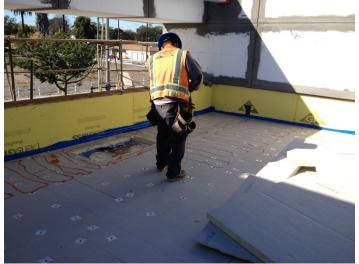

Date: 02/02/16

JP Witherow spreading adhesive prior to installing second layer of insulation for roofing system.

Date: 02/02/16
Rutherford applied Skim-it coat to EIFS in preparation for final coat application.