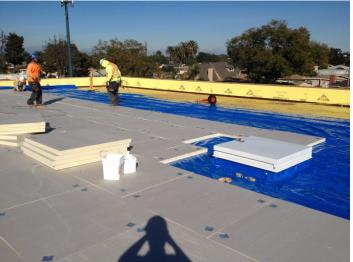

Date:02/03/16
Roofing membrane applied over courtyard area between mechanical well and adult high roof.

Date: 02/03/16

JP Witherow continuing with roof installation over teen area.

Date:02/04/16
Progress of roofing installation above teen area. Installed Densdeck adhered to second layer of isolation.