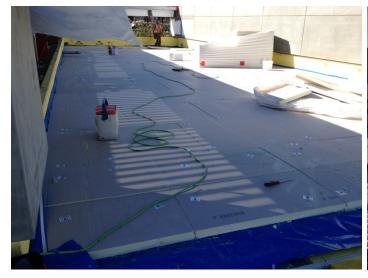

Date:02/03/16
Roofing membrane applied over courtyard area between mechanical well and adult high roof.

Date: 02/03/16

JP Witherow continuing with roof installation over teen area.

Date:02/04/16
Progress of roofing installation above teen area. Installed Densdeck adhered to second layer of isolation.