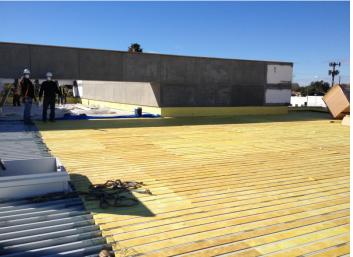

## Weekly Project Photos - 02/05/16

Date: 02/01/16
Building paper and metal lath installed at
South bubble wall adjacent to entrance to
the Library.

Date: 02/01/16

JP Witherow loading roofing material onto roof in preparation for start of work.