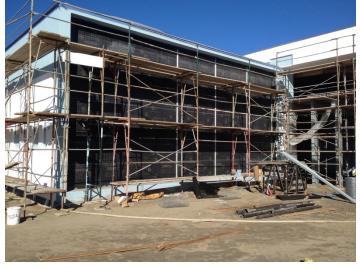

## Weekly Project Photos - 02/05/16

Date: 02/01/16
Building paper and metal lath installed at
South bubble wall adjacent to entrance to
the Library.

Date: 02/01/16

JP Witherow loading roofing material onto roof in preparation for start of work.