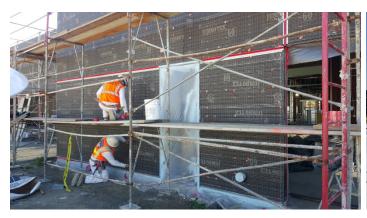

Date: 02/09/16

JP Witherow continuing with roofing installation at South end, above children's section / main restroom location.

Date:02/10/16
Rutherford applying scratch coat of plaster at the exterior of the building.

Date: 02/09/16
EIFS crew covering South end of library in preparation for rasping of installed foam board.

Date: 02/10/16
Applied plaster scratch coat at East face of the building, exterior of book drop off location.