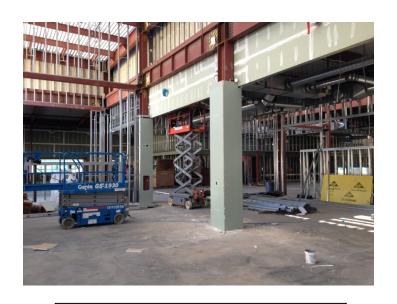

st section of building from teen section to classroom.



Date: 02/08/16
Installed roofing membrane above teen section of the Library.





Date: 02/08/16
Rutherford taping reveal joints in preparation for scratch coat application.

Date: 02/09/16

Progress of roofing installation on East half of library, from teen section extending to classroom.



Date: 02/09/16

JP Witherow continuing with roofing installation at South end, above children's section / main restroom location.



Date:02/10/16
Rutherford applying scratch coat of plaster at the exterior of the building.



Date: 02/09/16
EIFS crew covering South end of library in preparation for rasping of installed foam board.



Date: 02/10/16
Applied plaster scratch coat at East face of the building, exterior of book drop off location.







Date:02/11/16
Progress of roofing installation at mechanical well.