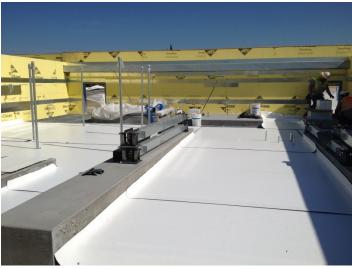

## Weekly Project Photos – 02/12/16

Date: 02/08/16

JP Witherow continuing with roofing installation at main roof on East section of building from teen section to classroom.

Date: 02/08/16
Installed roofing membrane above teen section of the Library.

Date: 02/08/16
Rutherford taping reveal joints in preparation for scratch coat application.

Date: 02/09/16

Progress of roofing installation on East half of library, from teen section extending to classroom.