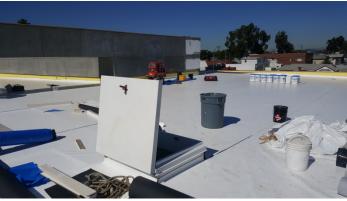

## Weekly Project Photos – 02/12/16





Date: 02/08/16

JP Witherow continuing with roofing installation at main roof on East section of building from teen section to classroom.



Date: 02/08/16
Installed roofing membrane above teen section of the Library.





Date: 02/08/16
Rutherford taping reveal joints in preparation for scratch coat application.

Date: 02/09/16

Progress of roofing installation on East half of library, from teen section extending to classroom.



Date: 02/09/16

JP Witherow continuing with roofing installation at South end, above children's section / main restroom location.



Date:02/10/16
Rutherford applying scratch coat of plaster at the exterior of the building.



Date: 02/09/16
EIFS crew covering South end of library in preparation for rasping of installed foam board.



Date: 02/10/16
Applied plaster scratch coat at East face of the building, exterior of book drop off location.







Date:02/11/16
Progress of roofing installation at