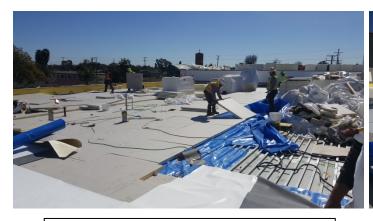

## Weekly Project Photos – 02/12/16

Date: 02/08/16

JP Witherow continuing with roofing installation at main roof on East section of building from teen section to classroom.

Date: 02/08/16
Installed roofing membrane above teen section of the Library.

Date: 02/08/16
Rutherford taping reveal joints in preparation for scratch coat application.

Date: 02/09/16

Progress of roofing installation on East half of library, from teen section extending to classroom.