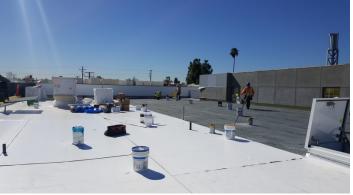

## Weekly Project Photos – 02/12/16

Date: 02/08/16

JP Witherow continuing with roofing installation at main roof on East section of building from teen section to classroom.

Date: 02/08/16
Installed roofing membrane above teen section of the Library.

Date: 02/08/16
Rutherford taping reveal joints in preparation for scratch coat application.

Date: 02/09/16

Progress of roofing installation on East half of library, from teen section extending to classroom.