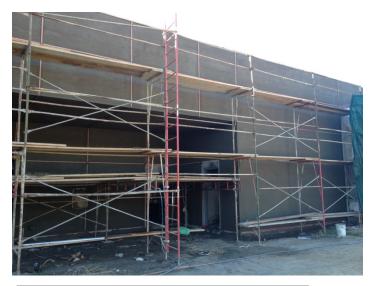

Date: 02/09/16

JP Witherow continuing with roofing installation at South end, above children's section / main restroom location.

Date:02/10/16
Rutherford applying scratch coat of plaster at the exterior of the building.

Date: 02/09/16
EIFS crew covering South end of library in preparation for rasping of installed foam board.

Date: 02/10/16
Applied plaster scratch coat at East face of the building, exterior of book drop off location.