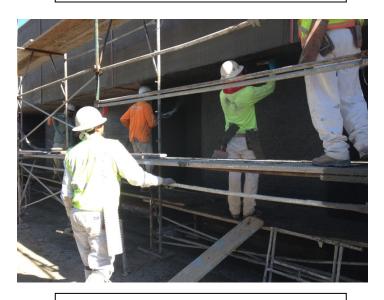

Date: 02/08/16
Rutherford taping reveal joints in preparation for scratch coat application.

Date: 02/09/16

Progress of roofing installation on East half of library, from teen section extending to classroom.

Date: 02/09/16

JP Witherow continuing with roofing installation at South end, above children's section / main restroom location.

Date:02/10/16
Rutherford applying scratch coat of plaster at the exterior of the building.

Date: 02/09/16
EIFS crew covering South end of library in preparation for rasping of installed foam board.

Date: 02/10/16
Applied plaster scratch coat at East face of the building, exterior of book drop off location.