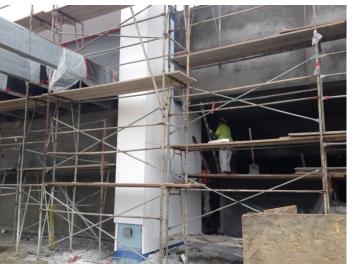

Date: 02/19/16
Painters priming tower spire in preparation for painting and hoisting onto structure.

Date: 02/19/16
EIFS crew rasping and detailing EIFS at entrance to the Library.

Date:02/19/16
Roofing installation at mechanical area adjacent to community room.