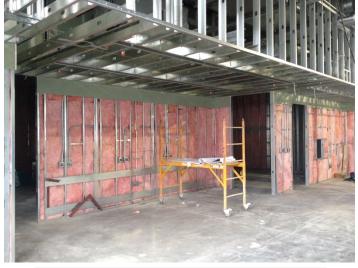

## Weekly Project Photos - 02/19/16

Date: 02/17/16
Progress of insulation work at interior walls, along main pathway entrance to the Library.

Date: 02/17/16

Progress of drywall installation at interior of the library. Conference room shown in picture above.