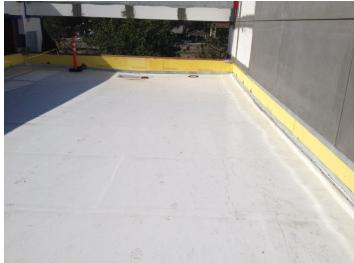

Date: 02/17/16

JP Witherow welding sarnafil membrane at parapet bases at South main roof elevation.

Date: 02/17/16
Rutherford detailing EIFS at East perimeter of the building, adjacent to book drop off.