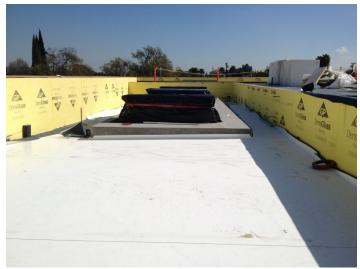

Date: 02/19/16
Painters priming tower spire in preparation for painting and hoisting onto structure.

Date: 02/19/16
EIFS crew rasping and detailing EIFS at entrance to the Library.

Date:02/19/16
Roofing installation at mechanical area adjacent to community room.