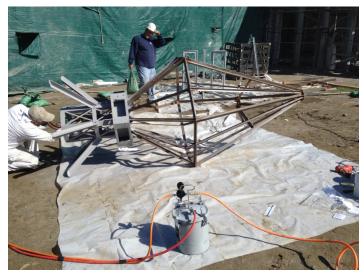

Date: 02/19/16
Painters priming tower spire in preparation for painting and hoisting onto structure.

Date: 02/19/16
EIFS crew rasping and detailing EIFS at entrance to the Library.

Date:02/19/16
Roofing installation at mechanical area adjacent to community room.