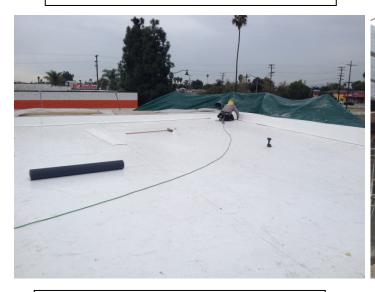

Date: 02/19/16
Painters priming tower spire in preparation for painting and hoisting onto structure.

Date: 02/19/16
EIFS crew rasping and detailing EIFS at entrance to the Library.

Date:02/19/16
Roofing installation at mechanical area adjacent to community room.