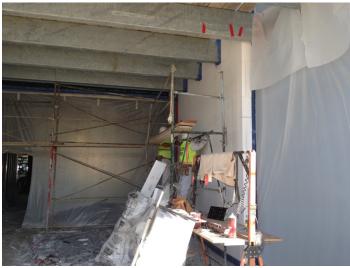

Date: 02/17/16

JP Witherow welding sarnafil membrane at parapet bases at South main roof elevation.

Date: 02/17/16
Rutherford detailing EIFS at East perimeter of the building, adjacent to book drop off.