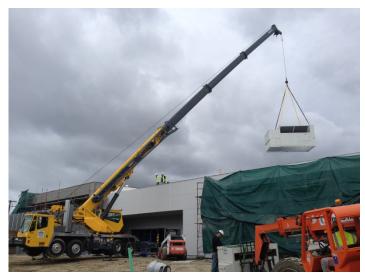

Date: 03/11/16
Tiling installed in staff restrooms.

Date: 03/11/16
60 Ton AC unit being hoisted and lifted for placement onto roof.

Date: 03/11/16
AC unit being prepped for lift and placement onto Mechanical Area II.