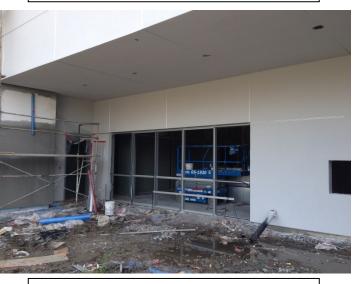

Date: 03/09/16

Curtain wall framing installation at classroom area, alongside East elevation adjacent to exterior book drop.

Date: 03/09/16
Drywall being installed along West elevation of Adult Collection Area.