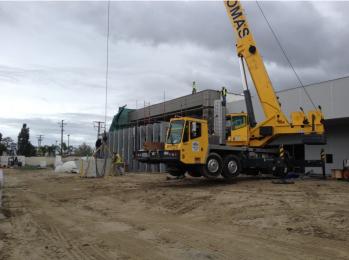

Date: 03/11/16
Tiling installed in staff restrooms.

Date: 03/11/16
60 Ton AC unit being hoisted and lifted for placement onto roof.

Date: 03/11/16
AC unit being prepped for lift and placement onto Mechanical Area II.