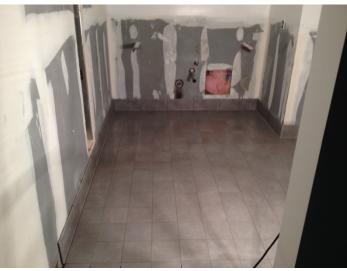

Date: 03/11/16
Tiling installed in staff restrooms.

Date: 03/11/16
60 Ton AC unit being hoisted and lifted for placement onto roof.

Date: 03/11/16
AC unit being prepped for lift and placement onto Mechanical Area II.