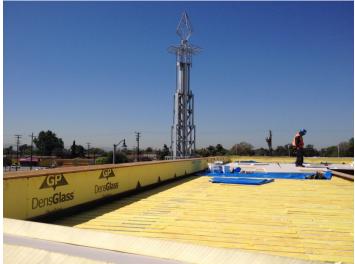

Date: 03/16/16

JP Witherow setting insulation and vapor barrier at high roof elevation, South of Mechanical I.

Date: 03/17/16
Wall tile installed in Staff restroom.

Date: 03/17/16

High roof adjacent to mechanical I, with sarnafil membrane installed.