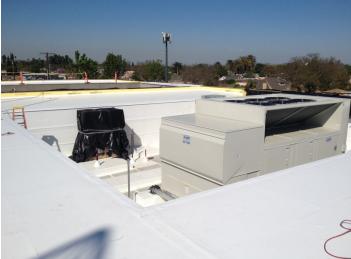

Date: 03/16/16

JP Witherow setting insulation and vapor barrier at high roof elevation, South of Mechanical I.

Date: 03/17/16
Wall tile installed in Staff restroom.

Date: 03/17/16

High roof adjacent to mechanical I, with sarnafil membrane installed.