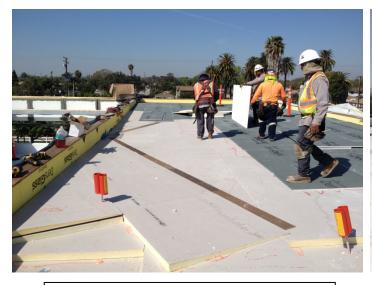

Date: 03/16/16

JP Witherow setting insulation and vapor barrier at high roof elevation, South of Mechanical I.

Date: 03/17/16
Wall tile installed in Staff restroom.

Date: 03/17/16

High roof adjacent to mechanical I, with sarnafil membrane installed.