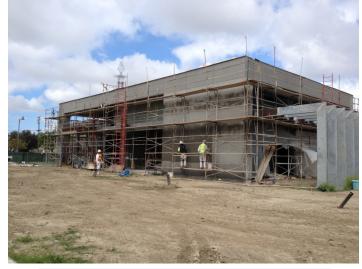

## Weekly Project Photos - 03/18/16

Date: 03/14/16
Rutherford applying genesis DM to face of EIFS panels along the South elevation.

Date: 03/15/16

R. Brothers back onsite excavating for storm drain installation on West side of the building.