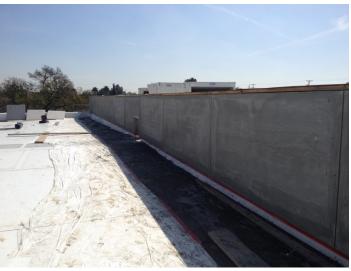

Date: 03/16/16

JP Witherow setting insulation and vapor barrier at high roof elevation, South of Mechanical I.

Date: 03/17/16
Wall tile installed in Staff restroom.

Date: 03/17/16

High roof adjacent to mechanical I, with sarnafil membrane installed.