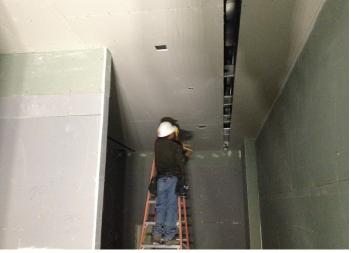

Date: 03/15/16
Rutherford detailing joints of EIFS at West elevation adjacent to tower.

Date: 03/15/16

Gypsum board installed at ceilings inside the women's restroom.

Date: 03/15/16

JP Witherow installing roofing at high elevation above the adult collection area.