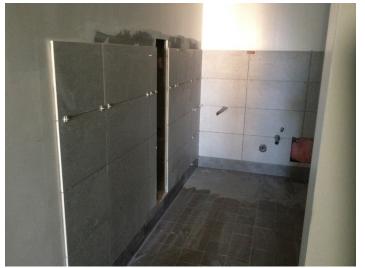

Date: 03/16/16

JP Witherow setting insulation and vapor barrier at high roof elevation, South of Mechanical I.

Date: 03/17/16
Wall tile installed in Staff restroom.

Date: 03/17/16

High roof adjacent to mechanical I, with sarnafil membrane installed.