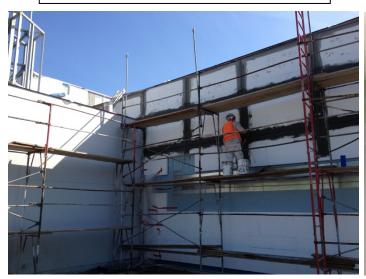

Date: 03/15/16
Rutherford detailing joints of EIFS at West elevation adjacent to tower.

Date: 03/15/16

Gypsum board installed at ceilings inside the women's restroom.

Date: 03/15/16

JP Witherow installing roofing at high elevation above the adult collection area.

Date: 03/15/16
EIFS panel well North of Mechanical II with applied genesis DM.

Date: 03/16/16

Progress of interior drywall installation,
perspective from adult collection looking
East to periodicals section.