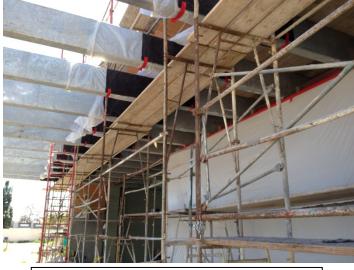

## Weekly Project Photos - 03/25/16

Date: 03/21/16

Mechanical I sarnafil adhered roof and
Rutherford installing standard mesh and
genesis DM at bridge.

Date: 03/21/16

JP Witherow beginning to roof area above glazing at tower.