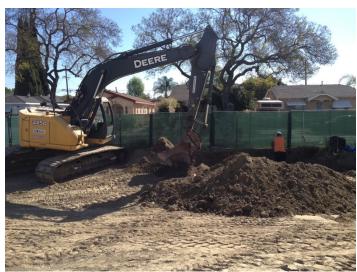

Date: 03/24/16
Glazing installed along West elevation at Adult Collection Area.

Date: 03/25/16
WCF excavating for site wall footings along the East end of the project site.

Date: 03/25/16
Column at entrance to Library with skim it product being applied in preparation for final finish.