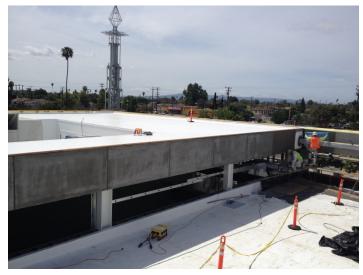

## Weekly Project Photos - 03/25/16

Date: 03/21/16

Mechanical I sarnafil adhered roof and
Rutherford installing standard mesh and
genesis DM at bridge.

Date: 03/21/16

JP Witherow beginning to roof area above glazing at tower.