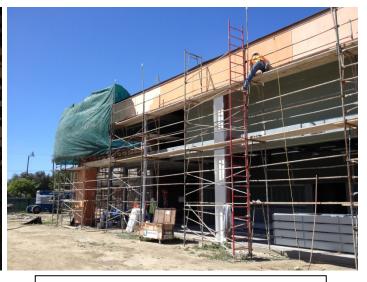

Date: 03/30/16 Rutherford priming EIFS along East elevation of community room.

Date: 03/31/16 WCF beginning to excavate footings for site wall along Lime Avenue.

Date: 03/31/16 Quad County painting hollow metal door frames throughout the building.

Date: 03/31/16 Rutherford continuing to sand / finish skim-it coat for EIFS along the West upper elevation.