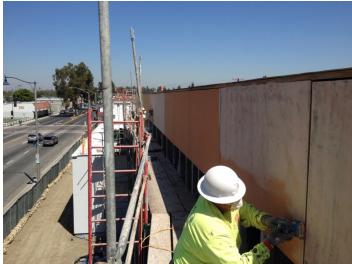

Date: 03/30/16 Rutherford priming EIFS along East elevation of community room.

Date: 03/31/16 WCF beginning to excavate footings for site wall along Lime Avenue.

Date: 03/31/16 Quad County painting hollow metal door frames throughout the building.