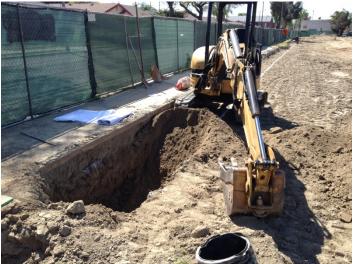

Date: 03/30/16 Rutherford priming EIFS along East elevation of community room.

Date: 03/31/16 WCF beginning to excavate footings for site wall along Lime Avenue.

Date: 03/31/16 Quad County painting hollow metal door frames throughout the building.