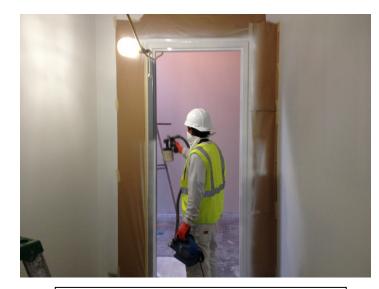

## Weekly Project Photos - 04/01/16

Date: 03/28/16 Painters onsite to prime interior walls. Picture depicts staff workroom.

Date: 03/29/16 Dryvit continuing to sand / detail skim-it coat at South elevation of community room.