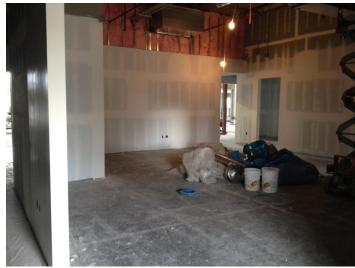

## Weekly Project Photos - 04/01/16

Date: 03/28/16 Painters onsite to prime interior walls. Picture depicts staff workroom.

Date: 03/29/16 Dryvit continuing to sand / detail skim-it coat at South elevation of community room.