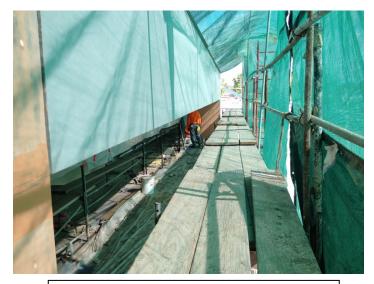

Date: 03/31/16 Rutherford continuing to sand / finish skim-it coat for EIFS along the West upper elevation.