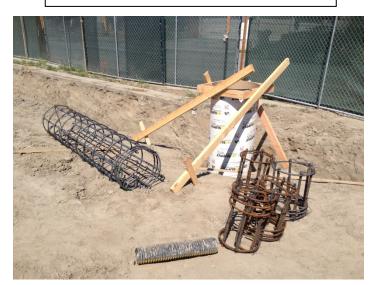

Date: 04/13/16 EIFS panels receiving final coating along Southern elevation.

Date: 04/14/16 Rebar cages for light pole bases delivered to site.

Date: 04/14/16 Gas line excavation along the East end of the project site.