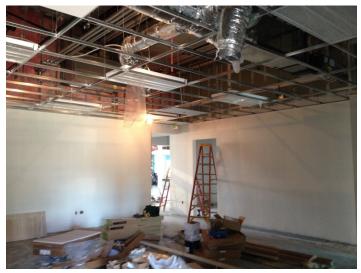

Date: 04/12/16 Glass being installed at curtain wall located at Periodicals Area at the North side of the building.

Date: 04/12/16 Light fixtures being dropped into place at ceiling grid in staff workroom area.