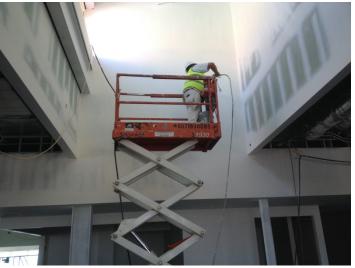

Date: 04/19/16

Quad County priming high ceiling walls in open space above children's collection.

Date: 04/20/16
WCF onsite pouring concrete for light pole bases.

Date: 04/20/16
Rutherford applying final Reflect-it coat to EIFS panels on the upper North elevation.