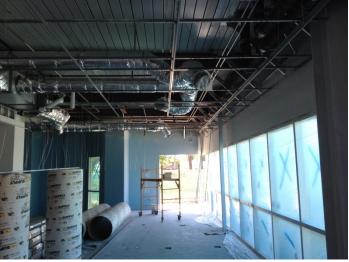

Date: 04/19/16

Quad County priming high ceiling walls in open space above children's collection.

Date: 04/20/16
WCF onsite pouring concrete for light pole bases.

Date: 04/20/16
Rutherford applying final Reflect-it coat to EIFS panels on the upper North elevation.