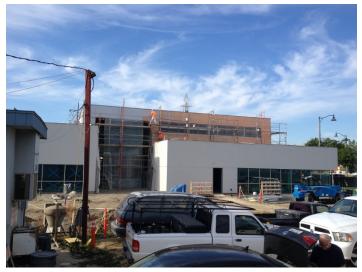

Date: 04/21/16
Gas line trench excavation and installation from retail space at the South end of the site.

Date: 04/21/16
TMG caulking exterior joints at North curtain wall located at periodicals section.