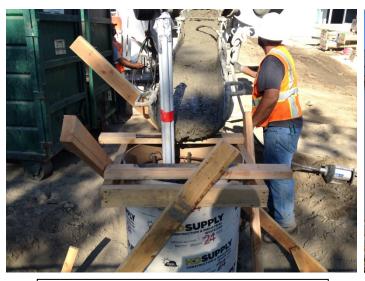

Date: 04/19/16

Quad County priming high ceiling walls in open space above children's collection.

Date: 04/20/16
WCF onsite pouring concrete for light pole bases.

Date: 04/20/16
Rutherford applying final Reflect-it coat to EIFS panels on the upper North elevation.