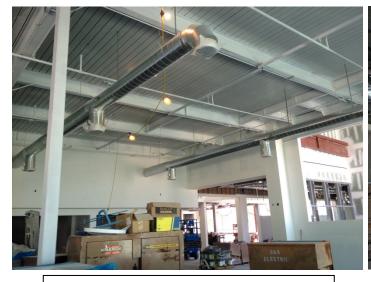

## Weekly Project Photos - 04/22/16

Date: 04/18/16

Quad County priming exposed beams in teen collection area.

Date: 04/18/16
Progress of t-bar installation for metal ceiling at adult collection area.

Date: 04/19/16
Rutherford applying primer to EIFS panels located at the upper North elevation of the building.