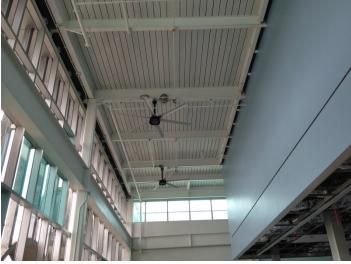

## Weekly Project Photos - 06/03/16

Date: 05/31/16
Curb formwork along the North end of the project site.

Date: 05/31/16
Installed ceiling fans above the West end of the children's collection space.

Date: 06/01/16
Installed vertical trim along the South elevation curtain wall at the large community room.