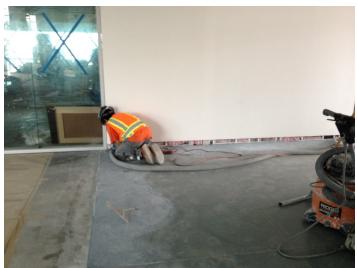

Date: 06/03/16
Installed wall tile in family restroom.

Date: 06/03/16
WCF continuing with site grading at the East end of the site.

Date: 06/03/16
Progress of terrazzo at lobby entrance.