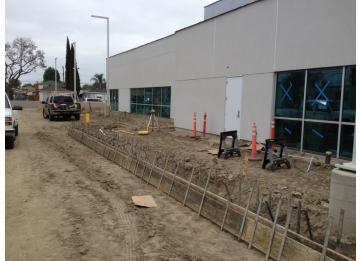

## Weekly Project Photos - 06/03/16

Date: 05/31/16
Curb formwork along the North end of the project site.

Date: 05/31/16
Installed ceiling fans above the West end of the children's collection space.

Date: 06/01/16
Installed vertical trim along the South elevation curtain wall at the large community room.