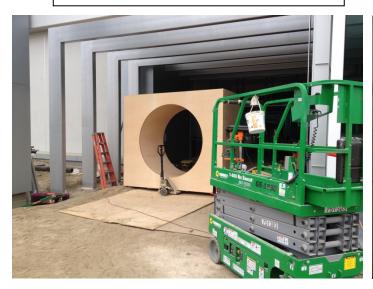

Date: 06/02/16

TMG continuing installation of glazing at

West elevation fin wall.

Date: 06/02/16

Curbs once formwork was removed at the Northeast corner of the site.

Date: 06/03/16
Children's collection circular entrance way being delivered to the site.