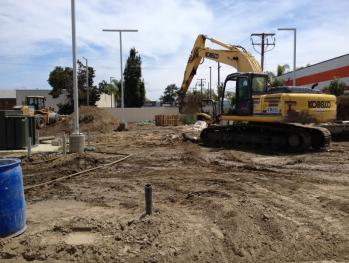

## Weekly Project Photos - 06/10/16



Date: 06/06/16
Installation of wall tile in the women's restroom.



Date: 06/06/16

Metal cap flashing being installed at North main roof edge elevation.



Date: 06/08/16
Progress of study coral construction in the teen area.



Date: 06/08/16
Corradini grouting wall tile in the women's restroom.



Date: 06/09/16
Progress of main circulation desk construction.



Date: 06/09/16
Progress of wall tile installation in men's restroom location.



Date: 06/10/16
Finished terrazzo in the Southwest corner of the large meeting room.



Date: 06/10/16
Sealer application to terrazzo in the large meeting room.





Date: 06/10/16

Constructed formwork for concrete paving at the North elevation of the building.

Date: 06/10/16
WCF continuing with grading at the South end of the site.