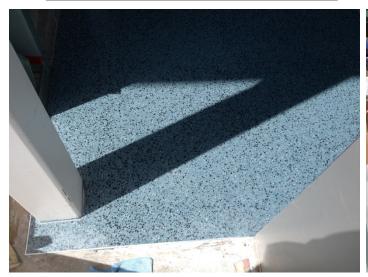

Date: 06/10/16
Finished terrazzo in the Southwest corner of the large meeting room.

Date: 06/10/16
Sealer application to terrazzo in the large meeting room.

Date: 06/10/16

Constructed formwork for concrete paving at the North elevation of the building.