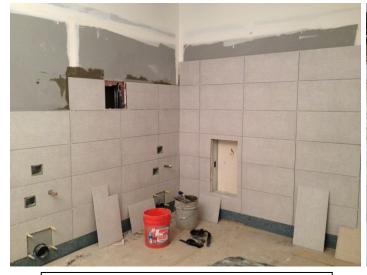

## Weekly Project Photos - 06/10/16

Date: 06/06/16
Installation of wall tile in the women's restroom.

Date: 06/06/16

Metal cap flashing being installed at North main roof edge elevation.

Date: 06/08/16
Progress of study coral construction in the teen area.

Date: 06/08/16
Corradini grouting wall tile in the women's restroom.

Date: 06/09/16
Progress of main circulation desk construction.

Date: 06/09/16
Progress of wall tile installation in men's restroom location.