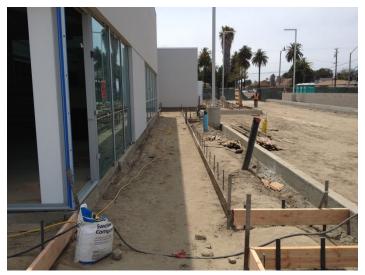

Date: 06/10/16
Finished terrazzo in the Southwest corner of the large meeting room.

Date: 06/10/16
Sealer application to terrazzo in the large meeting room.

Date: 06/10/16

Constructed formwork for concrete paving at the North elevation of the building.