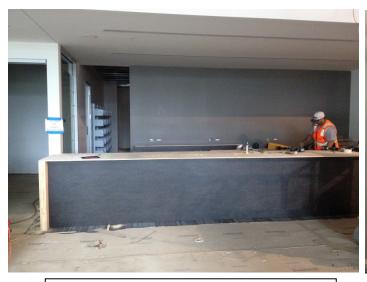

Date: 06/08/16
Corradini grouting wall tile in the women's restroom.

Date: 06/09/16
Progress of main circulation desk construction.

Date: 06/09/16
Progress of wall tile installation in men's restroom location.