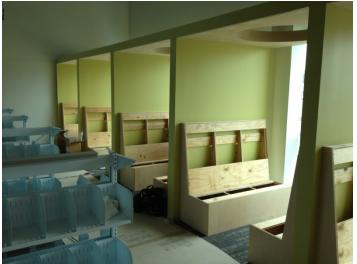

## Weekly Project Photos - 06/10/16

Date: 06/06/16
Installation of wall tile in the women's restroom.

Date: 06/06/16

Metal cap flashing being installed at North main roof edge elevation.

Date: 06/08/16
Progress of study coral construction in the teen area.