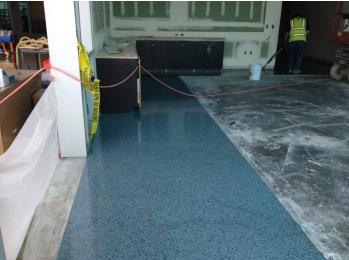

Date: 06/10/16
Finished terrazzo in the Southwest corner of the large meeting room.

Date: 06/10/16
Sealer application to terrazzo in the large meeting room.

Date: 06/10/16

Constructed formwork for concrete paving at the North elevation of the building.