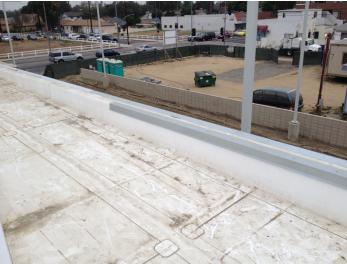

## Weekly Project Photos - 06/10/16

Date: 06/06/16
Installation of wall tile in the women's restroom.

Date: 06/06/16

Metal cap flashing being installed at North main roof edge elevation.

Date: 06/08/16
Progress of study coral construction in the teen area.