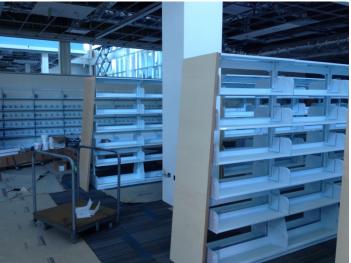

Date: 06/17/16
Layout for installation of end panels at stacks in the adult collection area.

Date: 06/15/16

Sheet metal installation at fin wall on the West elevation of the building looking into the children's collection.