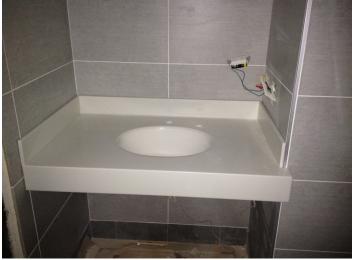

## Weekly Project Photos - 06/17/16

Date: 06/15/16
Electrician installing conduit and outlet boxes beneath adult collection information desk.

Date: 06/15/16 Installed corian surface countertop in staff restroom .