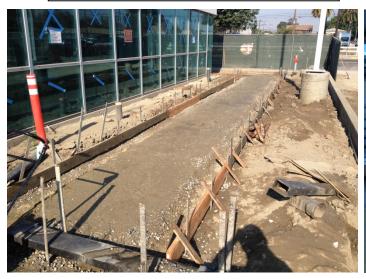

Date: 06/16/16

Additional door installation throughout the Library, doors lead to AV room and pantry from large community room.

Date: 06/17/16
WCF starting to place aggregate base material at sidewalk locations around the perimeter of the site.