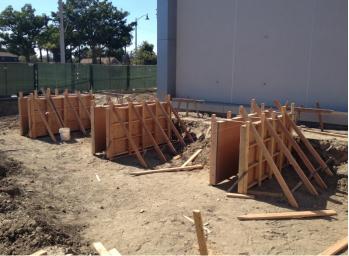

Date: 06/15/16

Corian countertop installed at cabinets behind the main circulation desk.

Date: 06/16/16

Formwork for concrete benches in front of the South bubble wall.

Date: 06/16/16
Speakers installed at soffit between children's and small children's collection area.