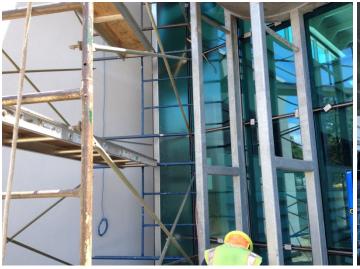

Date: 06/17/16
Layout for installation of end panels at stacks in the adult collection area.

Date: 06/15/16

Sheet metal installation at fin wall on the West elevation of the building looking into the children's collection.