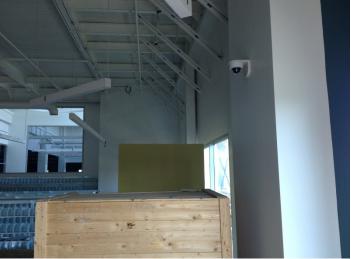

Date: 06/17/16

Security cameras beginning to be installed throughout the building. This camera is located at the Northeast corner overlooking the teen central space.