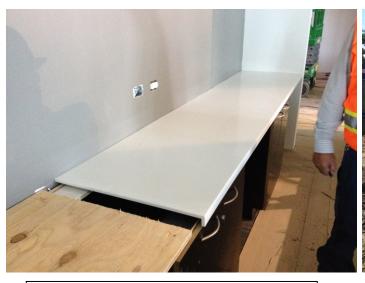

Date: 06/15/16

Corian countertop installed at cabinets behind the main circulation desk.

Date: 06/16/16

Formwork for concrete benches in front of the South bubble wall.

Date: 06/16/16
Speakers installed at soffit between children's and small children's collection area.