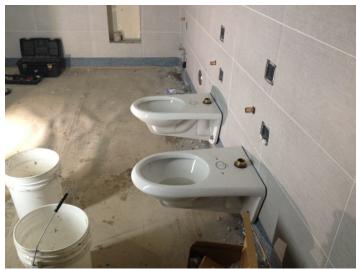

Date: 06/22/16

Landscapers onsite beginning excavation for installation of irrigation sleeves and piping.

Date: 06/24/16
Progress of plumbing fixture installation in the men's restroom.

Date: 06/24/16
Progress of acoustic ceiling tile installation in the book drop off room.