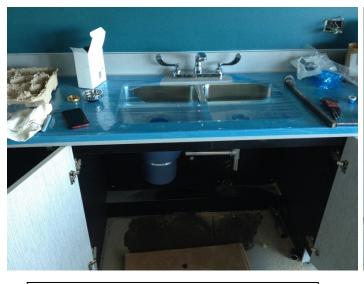

Date: 06/20/16
Plumbers installing fixtures and accessories at staff lounge sink.

Date: 06/22/16

Book drop off equipment installed at interior location adjacent to main circulation desk.

Date: 06/22/16
WCF spreading gravel for permeable pavement parking adjacent to Lime Avenue.