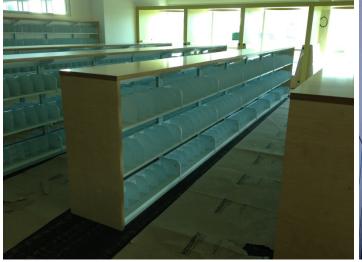

## Weekly Project Photos – 06/24/16

Date: 06/20/16 End and top wood panels installed at shelving in teen area.

Date: 06/20/16
Sheet metal installation taking place at fin tube wall along the West elevation of the building.