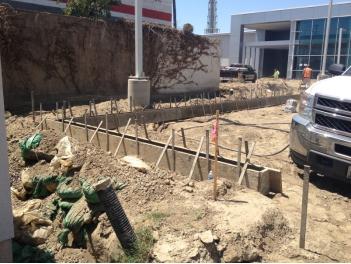

Date: 06/23/16
Progress of painted walls in the large community room.

Date: 06/23/16
Progress of curb layout at the South end of the site, North of the trash enclosure.