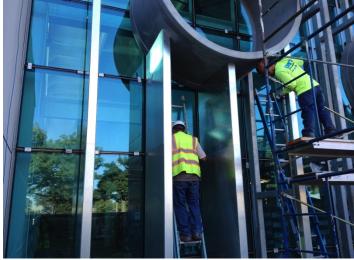

## Weekly Project Photos – 06/24/16

Date: 06/20/16 End and top wood panels installed at shelving in teen area.

Date: 06/20/16
Sheet metal installation taking place at fin tube wall along the West elevation of the building.