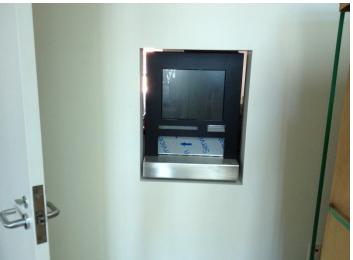

Date: 06/20/16
Plumbers installing fixtures and accessories at staff lounge sink.

Date: 06/22/16

Book drop off equipment installed at interior location adjacent to main circulation desk.

Date: 06/22/16
WCF spreading gravel for permeable pavement parking adjacent to Lime Avenue.