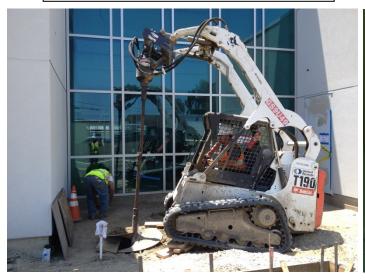

Date: 06/29/16

Valencia sheet metal continuing with installation of cladding at fin wall along West elevation.

Date: 06/30/16
WCF excavating caisson for bubble wall at the North elevation of the building.