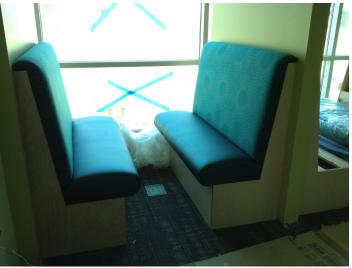

Date: 06/24/16
Installed upholstered seating at teen study corals.

Date: 06/30/16
Installed framing for glazing at children's collection.

Date: 06/30/16
WCF beginning to clean / vacuum the interior of the building. Photo is of adult collection facing North.