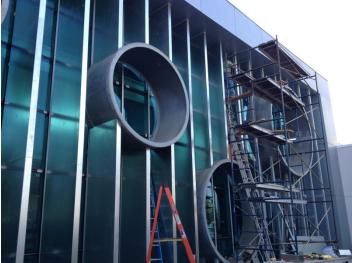

Date: 06/29/16

Valencia sheet metal continuing with installation of cladding at fin wall along West elevation.

Date: 06/30/16
WCF excavating caisson for bubble wall at the North elevation of the building.