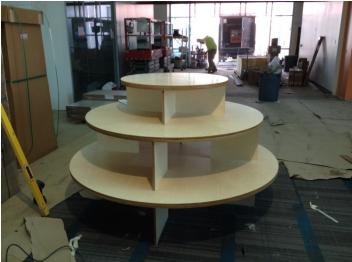

Date: 06/28/16
Installed doors at teen study rooms pending installation of glazing.

Date: 06/28/16

New book circular display table installed at entrance to the Library.

Date: 06/29/16

GBI trenching for installation of conduit to tie in light poles at the North end of the site.