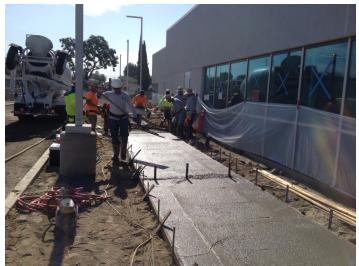

## Weekly Project Photos - 07/29/16

Date: 07/25/16

Concrete placement at sidewalk located at the North perimeter of the Library.

Date: 07/25/16
Building signage mounted along the West elevation of the building