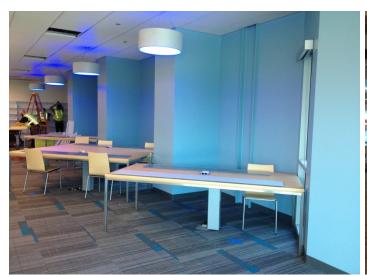

Date: 07/26/16
Tables along the West elevation of the adult collection.

Date: 07/26/16
Glazing installation along entrance to children's collection adjacent to porthole entrance.

Date: 07/27/16
WCF installing ¾ -inch rock at permeable pavement.