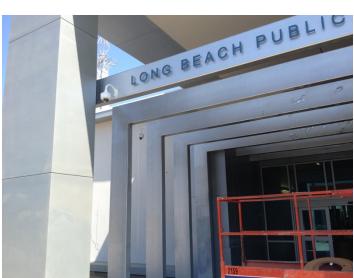

## Weekly Project Photos - 07/29/16

Date: 07/25/16

Concrete placement at sidewalk located at the North perimeter of the Library.

Date: 07/25/16
Building signage mounted along the West elevation of the building