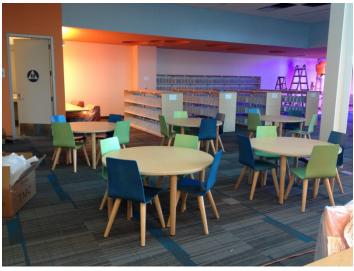

Date: 07/27/16

Table and chair installation in the children's collection area.

Date: 07/28/16
Concrete for curbs separating permeable pavement parking spots.

Date: 07/28/16
Cameras installed at the entrance to the Library.