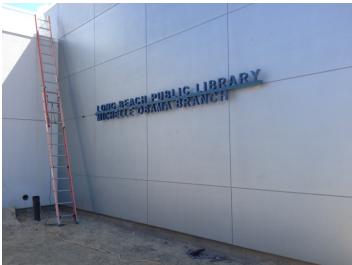

## Weekly Project Photos - 07/29/16

Date: 07/25/16

Concrete placement at sidewalk located at the North perimeter of the Library.

Date: 07/25/16
Building signage mounted along the West elevation of the building