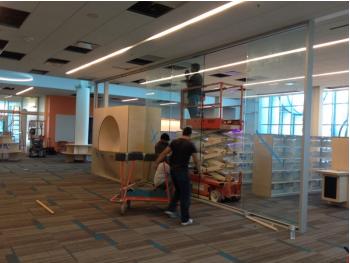

Date: 07/26/16
Tables along the West elevation of the adult collection.

Date: 07/26/16
Glazing installation along entrance to children's collection adjacent to porthole entrance.

Date: 07/27/16
WCF installing ¾ -inch rock at permeable pavement.