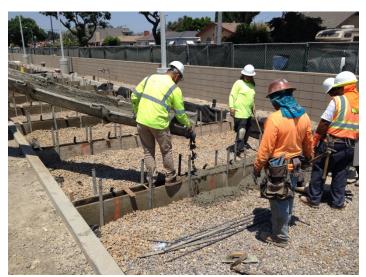

## Weekly Project Photos - 07/29/16

Date: 07/25/16

Concrete placement at sidewalk located at the North perimeter of the Library.

Date: 07/25/16
Building signage mounted along the West elevation of the building