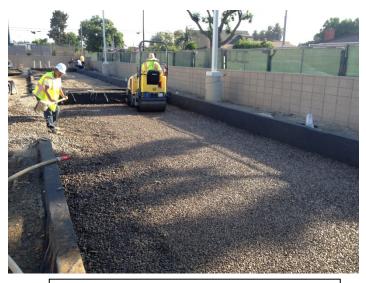

Date: 07/26/16
Tables along the West elevation of the adult collection.

Date: 07/26/16
Glazing installation along entrance to children's collection adjacent to porthole entrance.

Date: 07/27/16
WCF installing ¾ -inch rock at permeable pavement.