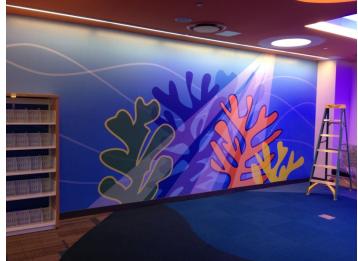

## Weekly Project Photos - 08/05/16

Date: 08/01/16 Vinyl graphic installed in small children's collection / story time area.

Date: 08/01/16 Site concrete contractors placing additional concrete at permeable parking stall curbs.