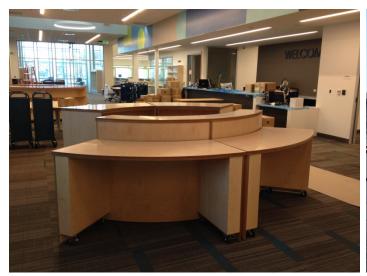

Date: 08/03/16 Additional book / media display millwork located at the main Library passageway.

Date: 08/03/16 Progress of asphalt paving in the Southern parking lot area.

Date: 08/05/16 Site contractor placing concrete in the community patio area.