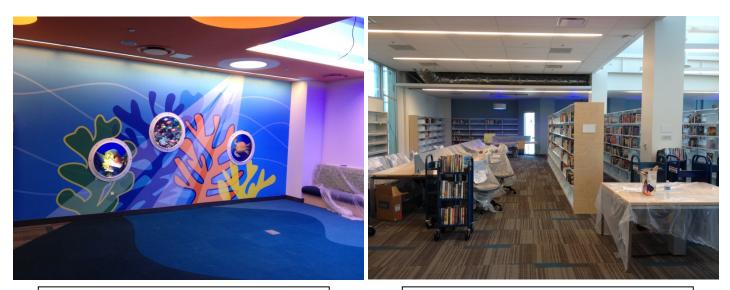

Date: 08/02/16 Installed porthole light fixtures on the vinyl graphic located in the small children's / story time area. Date: 08/02/16 Library continuing to stock shelving in the adult collection area.