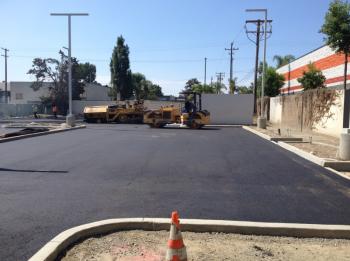

Date: 08/03/16 Additional book / media display millwork located at the main Library passageway.

Date: 08/03/16 Progress of asphalt paving in the Southern parking lot area.

Date: 08/05/16 Site contractor placing concrete in the community patio area.