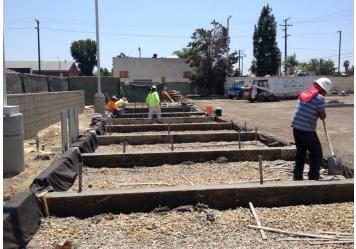

## Weekly Project Photos - 08/05/16

Date: 08/01/16 Vinyl graphic installed in small children's collection / story time area.

Date: 08/01/16 Site concrete contractors placing additional concrete at permeable parking stall curbs.