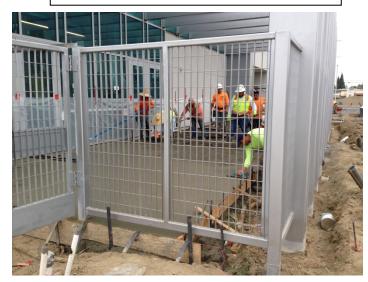

## Weekly Project Photos - 08/05/16





Date: 08/01/16 Vinyl graphic installed in small children's collection / story time area.

Date: 08/01/16 Site concrete contractors placing additional concrete at permeable parking stall curbs.



Date: 08/02/16 Installed porthole light fixtures on the vinyl graphic located in the small children's / story time area. Date: 08/02/16 Library continuing to stock shelving in the adult collection area.



Date: 08/03/16 Additional book / media display millwork located at the main Library passageway.



Date: 08/03/16 Progress of asphalt paving in the Southern parking lot area.



Date: 08/05/16 Site contractor placing concrete in the community patio area.



Date: 08/05/16 Bridge Iron onsite installing gate at trash enclosure.