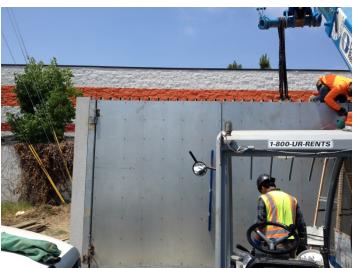

## Weekly Project Photos - 08/05/16





Date: 08/01/16 Vinyl graphic installed in small children's collection / story time area.

Date: 08/01/16 Site concrete contractors placing additional concrete at permeable parking stall curbs.



Date: 08/02/16 Installed porthole light fixtures on the vinyl graphic located in the small children's / story time area. Date: 08/02/16 Library continuing to stock shelving in the adult collection area.



Date: 08/03/16 Additional book / media display millwork located at the main Library passageway.



Date: 08/03/16 Progress of asphalt paving in the Southern parking lot area.



Date: 08/05/16 Site contractor placing concrete in the community patio area.



Date: 08/05/16 Bridge Iron onsite installing gate at trash enclosure.