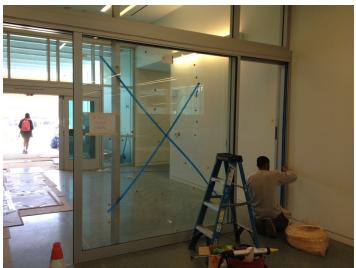

Date: 08/10/16 Glazer installing manual sliding door in Lobby area.

Date: 08/11/16 Progress of permeable pavement installation.

Date: 08/11/16 Progress of exterior plaster paint application at the Northeast corner of the building.