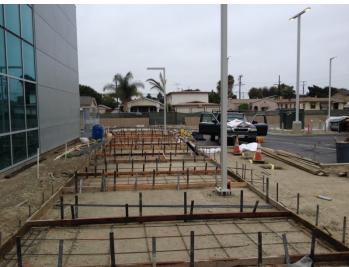

## Weekly Project Photos - 08/12/16

Date: 08/08/16 Site concrete subcontractor completing formwork and rebar installation for remaining paseo concrete.

Date: 08/08/16 WCF installation of permeable pavement along the East end of the site.

Date: 08/10/16 Glazer installing manual sliding door in Lobby area.

Date: 08/11/16 Progress of permeable pavement installation.

Date: 08/11/16 Progress of exterior plaster paint application at the Northeast corner of the building.