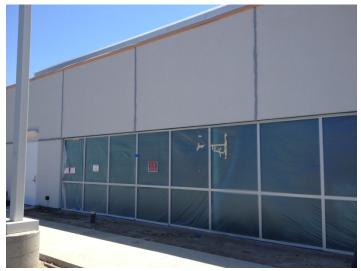

Date: 08/09/16 TV's installed in the teen study rooms.

Date: 08/09/16 Landscaper onsite installing tree root barriers in the landscape areas throughout the site.

Date: 08/10/16 Painter masking glazing installed at the North elevation of the building in preparation for exterior paint.