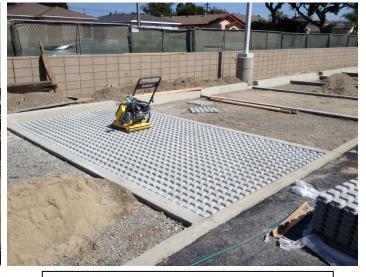

Date: 08/09/16 TV's installed in the teen study rooms.

Date: 08/09/16 Landscaper onsite installing tree root barriers in the landscape areas throughout the site.

Date: 08/10/16 Painter masking glazing installed at the North elevation of the building in preparation for exterior paint.