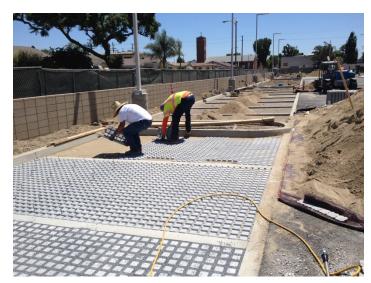

## Weekly Project Photos - 08/12/16

Date: 08/08/16 Site concrete subcontractor completing formwork and rebar installation for remaining paseo concrete.

Date: 08/08/16 WCF installation of permeable pavement along the East end of the site.

Date: 08/10/16 Glazer installing manual sliding door in Lobby area.

Date: 08/11/16 Progress of permeable pavement installation.

Date: 08/11/16 Progress of exterior plaster paint application at the Northeast corner of the building.