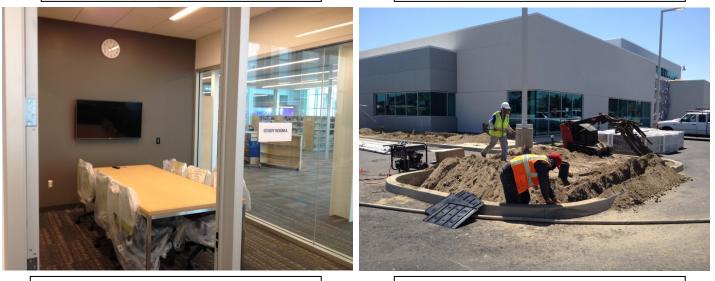

Date: 08/10/16 Glazer installing manual sliding door in Lobby area.

Date: 08/11/16 Progress of permeable pavement installation.

Date: 08/11/16 Progress of exterior plaster paint application at the Northeast corner of the building.